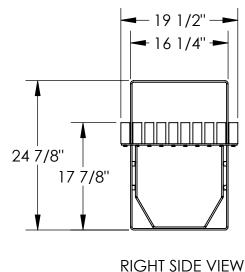

DUCT NO.

FRACTION--±1/16" ANG----±1°

\*Available in powder coat and DuraCoat finishes





**CUSTOM** 

**BENCH** 

**TITLE** 

P.O. Box 22326 Lincoln, NE 68542

PF: 402/421-9464 | WEBSITE: www.sitescapesonline.com FX: 402/421-9479 | E-MAIL: info@sitescapesonline.com

INCH TOLERANCES U.O.S. FRACTION--±1/16"

THE INFORMATION CONTAINED IN THIS DRAWING IS THE SOLE PROPERTY OF SITESCAPES, INC. ANY REPRODUCTION IN PART OR AS A WHOLE WITHOUT THE WRITTEN PERMISSION OF SITESCAPES, INC. IS PROHIBITED.

PRODUCT NO.

*FS1-1100* 

ANG-----±1°

\*Available in powder coat and DuraCoat finishes

## MATERIALS LIST:

- (1) Bench Ends 1/4" Laser-Cut Steel Plate
- (2) Seat Slats 2" x 4" Nominal Ipe Wood (3) Mounted with Four  $\emptyset$  1/2" x 4-5" Stainless Steel Anchor Bolts (Customer Supplied)