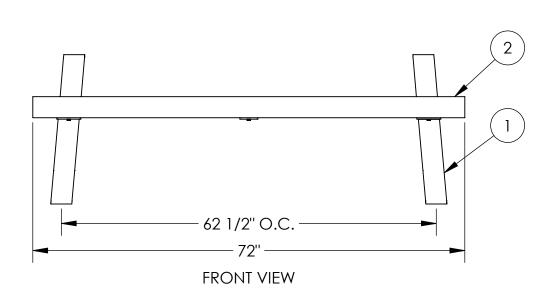

## MATERIALS LIST:

- (1) Bench Ends 1/4" Laser-Cut Steel Plate
- (2) Seat Slats 2" x 4" Nominal Ipe Wood (3) Mounted with Four  $\emptyset$  1/2" x 4-5" Stainless Steel Anchor Bolts (Customer Supplied)