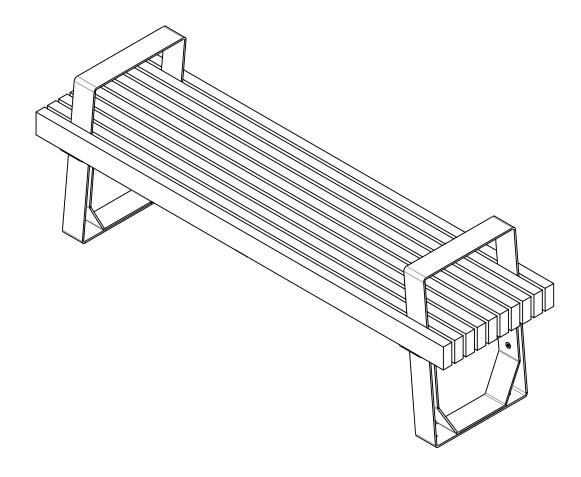

## MATERIALS LIST:

- (1) Bench Ends 1/4" Laser-Cut Steel Plate
- (2) Seat Slats 2" x 4" Nominal Ipe Wood (3) Mounted with Four  $\emptyset$  1/2" x 4-5" Stainless Steel Anchor Bolts (Customer Supplied)